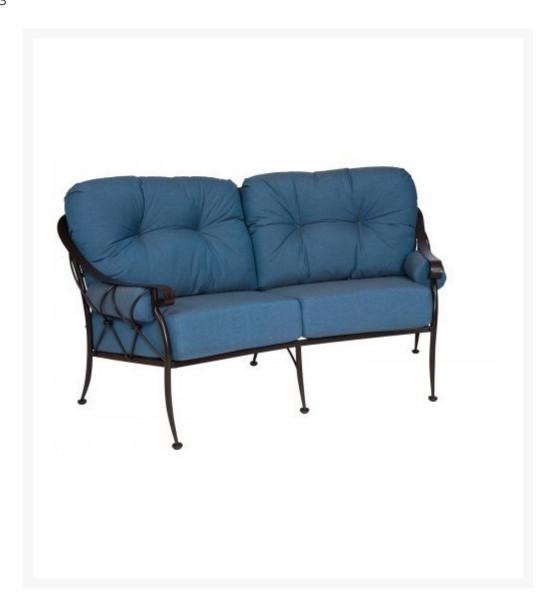

## Woodard Derby Wrought Iron Crescent Loveseat

WDD-4T0063

Create the ultimate outdoor sitting area with the Woodard Derby Wrought Iron Crescent Loveseat. Each Derby loveseat offers distinctive comfort and supreme durability with ultra-plush and dense cushions. Made of the finest wrought iron, this loveseat is designed to be enjoyed for years and has a wide variety of appealing finish choices.

- Wrought iron
- Wide variety of fabric options
- Hand formed by skilled craftsmen
- Designed for long lasting durability
- 73.75W x 42.5D x 37.5H inches; 124 lbs
- Made to order. Cannot be cancelled or refunded once production begins. Please check with customer service.