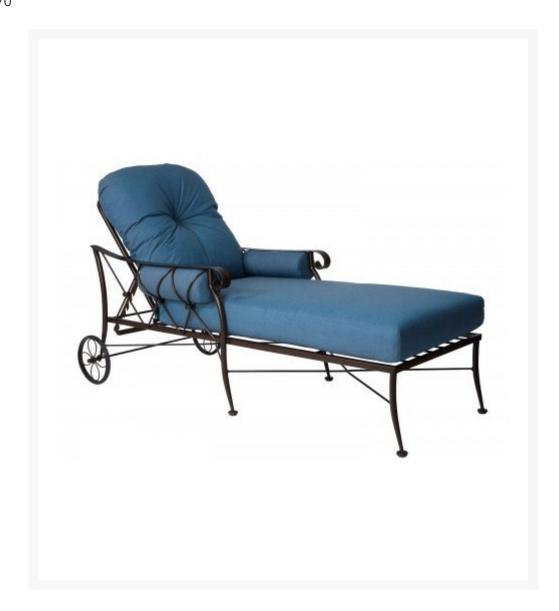

## Woodard Derby Wrought Iron Adjustable Chaise Lounge

WDD-4T0070

Create the ultimate outdoor sitting area with the Woodard Derby Wrought Iron Adjustable Chaise Lounge. Each Derby chaise lounge offers distinctive comfort and supreme durability with ultra-plush and dense cushions. Made of the finest wrought iron, this chaise lounge is designed to be enjoyed for years and has a wide variety of appealing finish choices.

- Wrought iron
- Wide variety of fabric options
- Hand formed by skilled craftsmen
- Designed for long lasting durability
- 33.5W x 81.75D x 27.25H inches; 99 lbs
- Made to order. Cannot be cancelled or refunded once production begins. Please check with customer service.