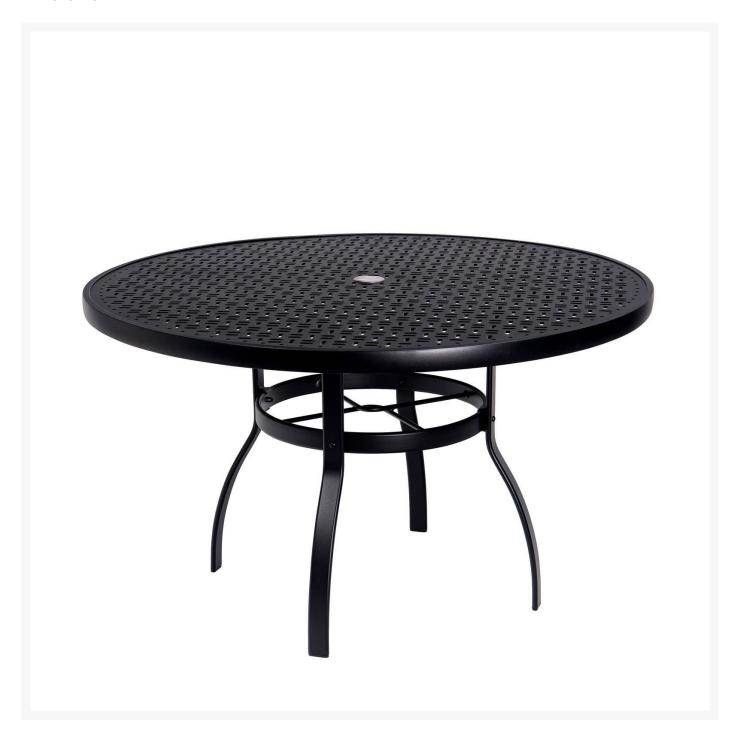

## Woodard Deluxe Lattice Top Aluminum 48" Round Umbrella Dining Table

WDD-826148WL

With its minimalist design and clean lines, this dining table offers striking elegance to your outdoor living space. Crafted of aluminum, this dining table is handmade of the highest quality.

- Aluminum
- Lattice Top
- Multiple finish colors available
- Hand formed by skilled craftsmen
- Designed for long lasting durability
- Dimensions: 48" diameter x 28"H
- Made to order. Cannot be cancelled or refunded once production begins. Please check with customer service.