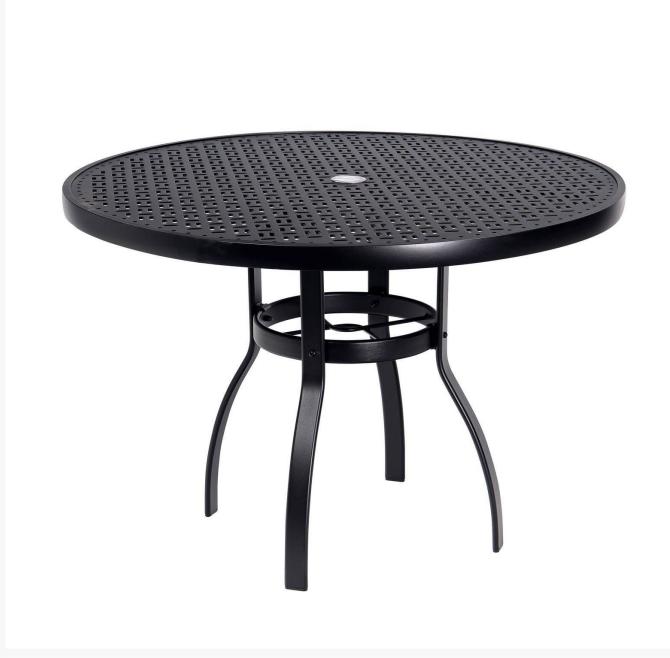

## Woodard Deluxe Lattice Top Aluminum 42" Round Umbrella Dining Table

WDD-826142WL

With its minimalist design and clean lines, this dining table offers striking elegance to your outdoor living space. Crafted of aluminum, this dining table is handmade of the highest quality.

- Aluminum
- Lattice Top
- Multiple finish colors available
- Hand formed by skilled craftsmen
- Designed for long lasting durability
- Dimensions: 42" diameter x 28"H
- Made to order. Cannot be cancelled or refunded once production begins. Please check with customer service.