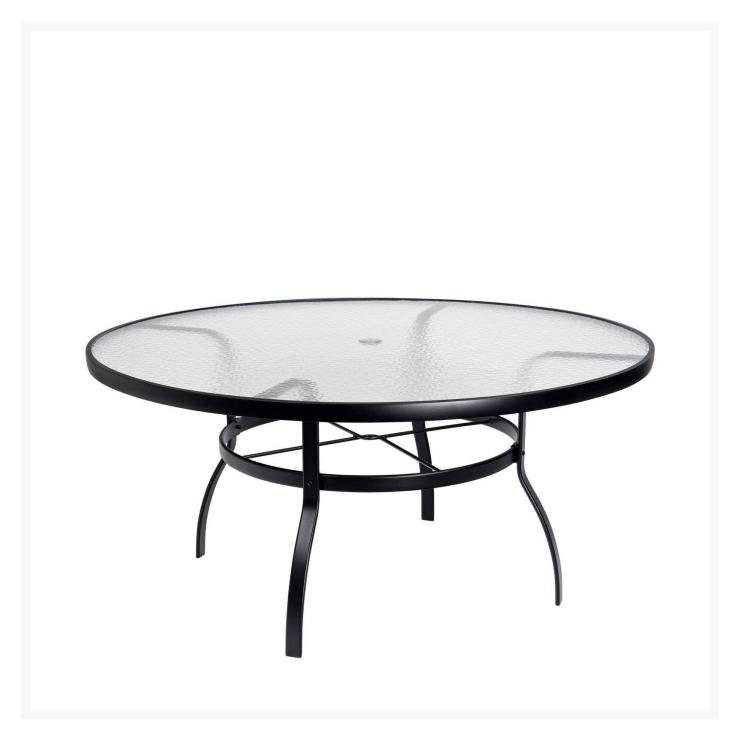

## Woodard Deluxe Aluminum 60" Round Dining Umbrella Table with Glass Top

WDD-826360W

With its minimalist design and clean lines, this dining table offers striking elegance to your outdoor living space. Crafted of aluminum, this dining table is handmade of the highest quality.

- Aluminum
- Glass Top
- Multiple finish colors available
- Hand formed by skilled craftsmen
- Designed for long lasting durability
- Dimensions: 60.5" diameter x 28"H
- Made to order. Cannot be cancelled or refunded once production begins. Please check with customer service.