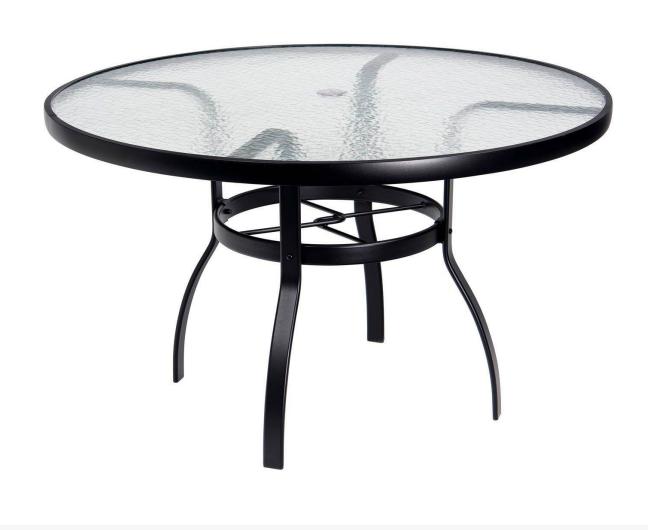

## Woodard Deluxe Aluminum 48" Round Umbrella Dining Table with Glass Top

WDD-826148W

With its minimalist design and clean lines, this dining table offers striking elegance to your outdoor living space. Crafted of aluminum, this dining table is handmade of the highest quality.

- Aluminum
- Glass Top
- Multiple finish colors available
- Hand formed by skilled craftsmen
- Designed for long lasting durability
- Dimensions: 48" diameter x 28"H
- Made to order. Cannot be cancelled or refunded once production begins. Please check with customer service.