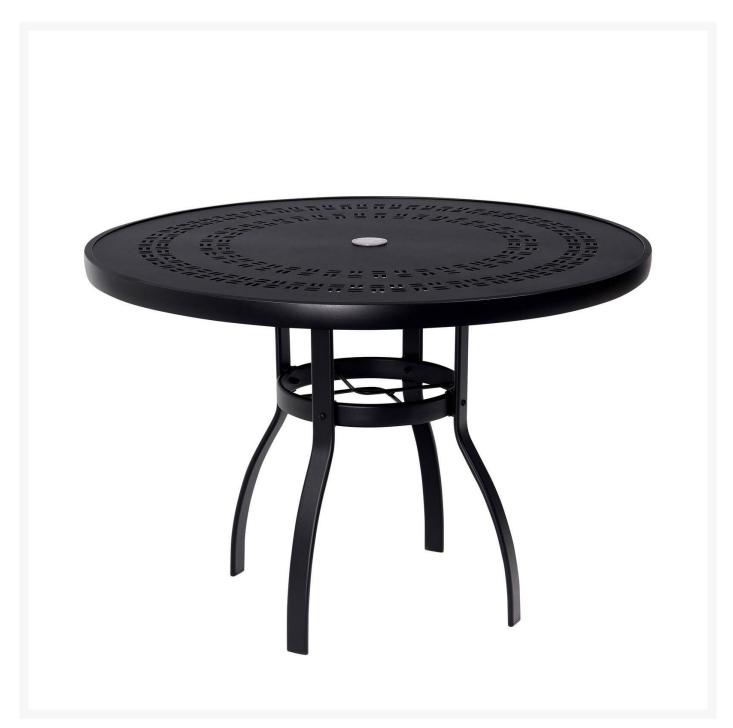

## Woodard Deluxe Aluminum 42" Round Umbrella Dining Table with Trellis Top

WDD-820142A

With its minimalist design and clean lines, this dining table offers striking elegance to your outdoor living space. Crafted of aluminum, this dining table is handmade of the highest quality.

- Aluminum
- Trellis Top
- Multiple finish colors available
- Hand formed by skilled craftsmen
- Designed for long lasting durability
- Dimensions: 42" diameter x 28"H
- Made to order. Cannot be cancelled or refunded once production begins. Please check with customer service.