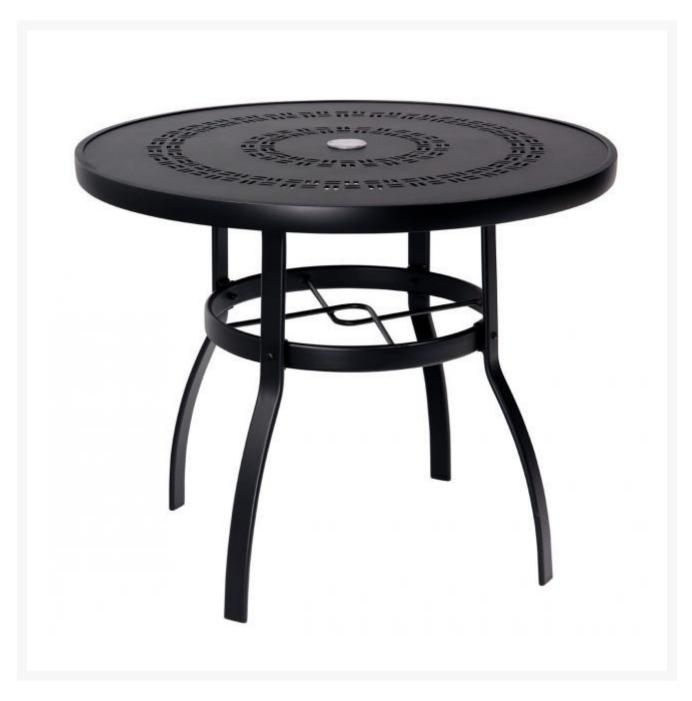

## Woodard Deluxe Aluminum 36" Round Umbrella Dining Table with Trellis Top

WDD-820136A

With its minimalist design and clean lines, this dining table offers striking elegance to your outdoor living

space. Crafted of aluminum, this dining table is handmade of the highest quality.

- Aluminum
- Trellis Top
- Multiple finish colors available
- Hand formed by skilled craftsmen
- Designed for long lasting durability
- Dimensions: 36" diameter x 28"H
- Made to order. Cannot be cancelled or refunded once production begins. Please check with customer service.