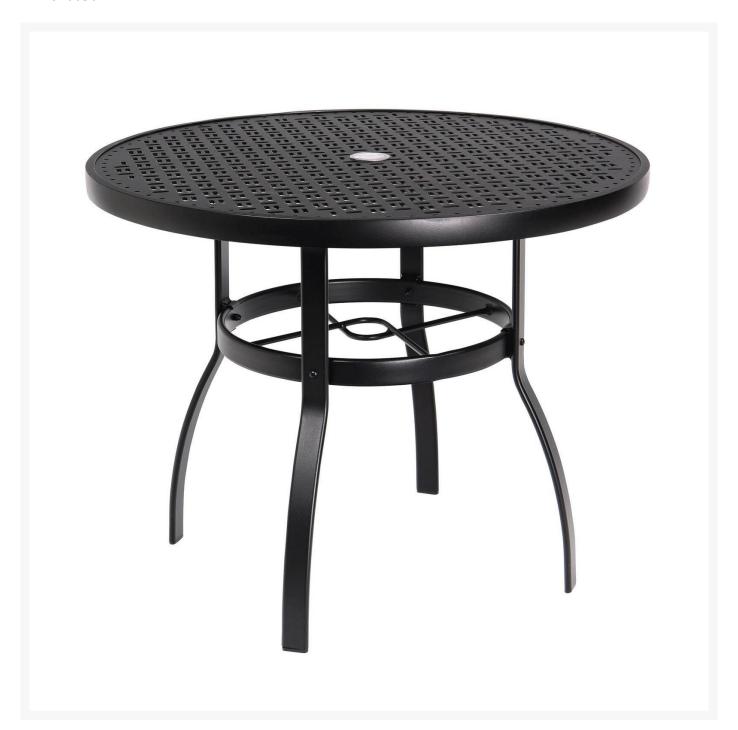

## Woodard Deluxe Aluminum 36" Round Dining Umbrella Table with Lattice Top

WDD-826636WL

With its minimalist design and clean lines, this dining table offers striking elegance to your outdoor living space. Crafted of aluminum, this dining table is handmade of the highest quality.

- Aluminum
- Lattice Top
- Multiple finish colors available
- Hand formed by skilled craftsmen
- Designed for long lasting durability
- Dimensions: 36" diameter x 28"H inches
- Made to order. Cannot be cancelled or refunded once production begins. Please check with customer service.