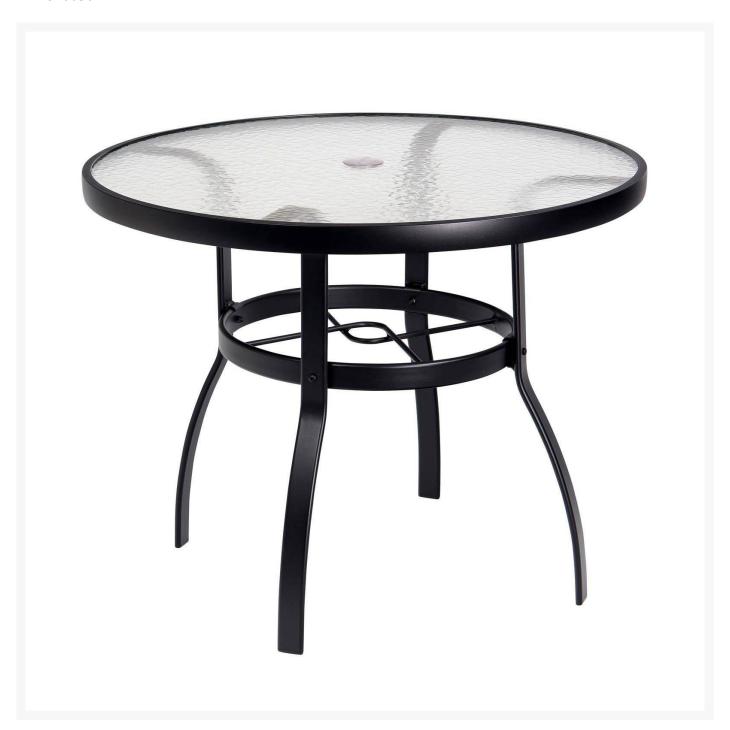

## Woodard Deluxe Aluminum 36" Round Dining Umbrella Table with Glass Top

WDD-826636W

With its minimalist design and clean lines, this dining table offers striking elegance to your outdoor living space. Crafted of aluminum, this dining table is handmade of the highest quality.

- Aluminum
- Glass Top
- Multiple finish colors available
- Hand formed by skilled craftsmen
- Designed for long lasting durability
- Dimensions: 36" diameter x 28"H
- Made to order. Cannot be cancelled or refunded once production begins. Please check with customer service.