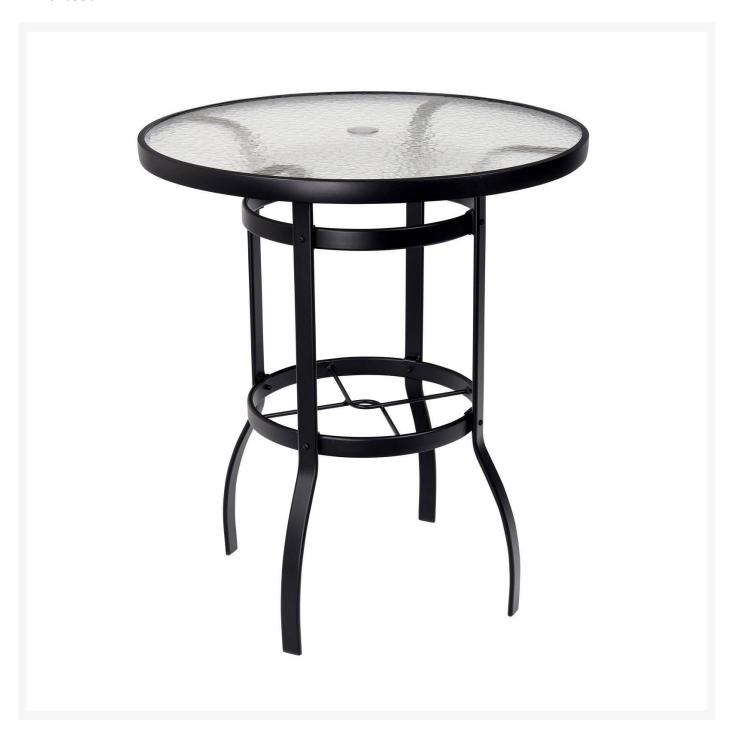

## Woodard Deluxe Aluminum 36" Round Bar Height Umbrella Table with Glass Top

WDD-826536W

With its minimalist design and clean lines, this dining table offers striking elegance to your outdoor living space. Crafted of aluminum, this dining table is handmade of the highest quality.

- Aluminum
- Multiple finish colors available
- Hand formed by skilled craftsmen
- Designed for long lasting durability
- Dimensions: 36" diameter x 40"H inches
- Made to order. Cannot be cancelled or refunded once production begins. Please check with customer service.