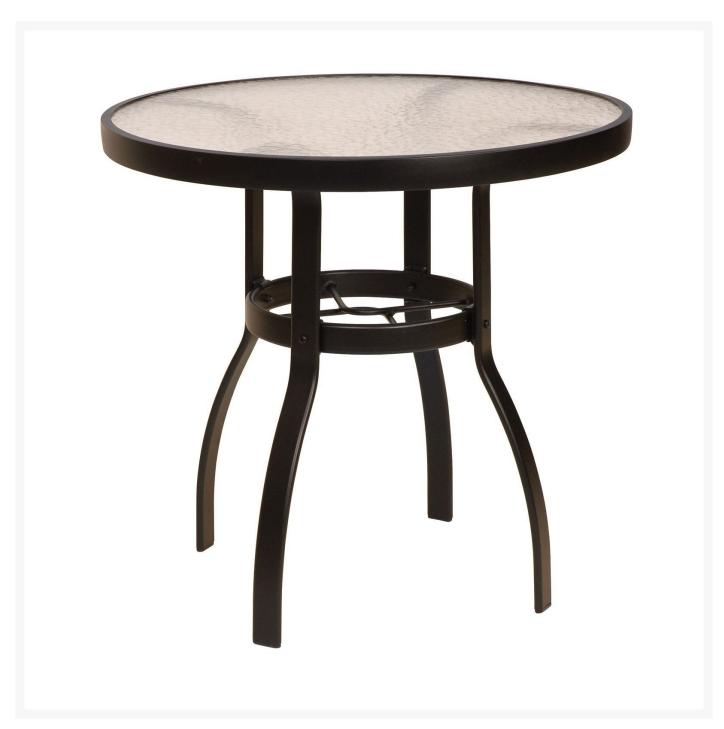

## Woodard Deluxe Aluminum 30" Round Dining Table with Glass Top

WDD-826130W

With its minimalist design and clean lines, this dining table offers striking elegance to your outdoor living

space. Crafted of aluminum, this dining table is handmade of the highest quality.

- Aluminum
- Glass Top
- Multiple finish colors available
- Hand formed by skilled craftsmen
- Designed for long lasting durability
- Dimensions: 30" diameter x 27"H
- Made to order. Cannot be cancelled or refunded once production begins. Please check with customer service.