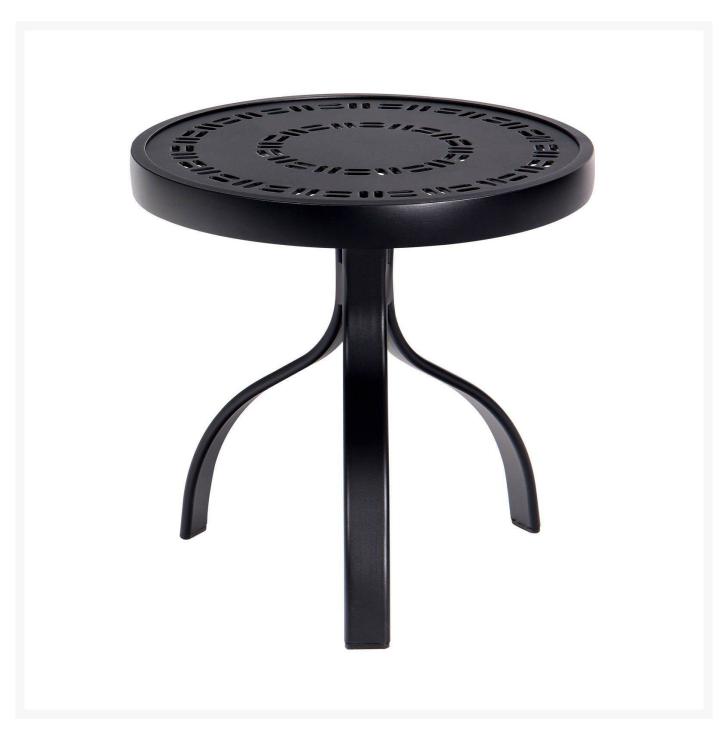

## Woodard Deluxe Aluminum 18" Round End Table with Trellis Top

WDD-820604A

With its minimalist design and clean lines, this dining table offers striking elegance to your outdoor living

space. Crafted of aluminum, this dining table is handmade of the highest quality.

- Aluminum
- Trellis Top
- Multiple finish colors available
- Hand formed by skilled craftsmen
- Designed for long lasting durability
- Dimensions: 18" diameter x 17.25"H inches
- Made to order. Cannot be cancelled or refunded once production begins. Please check with customer service.