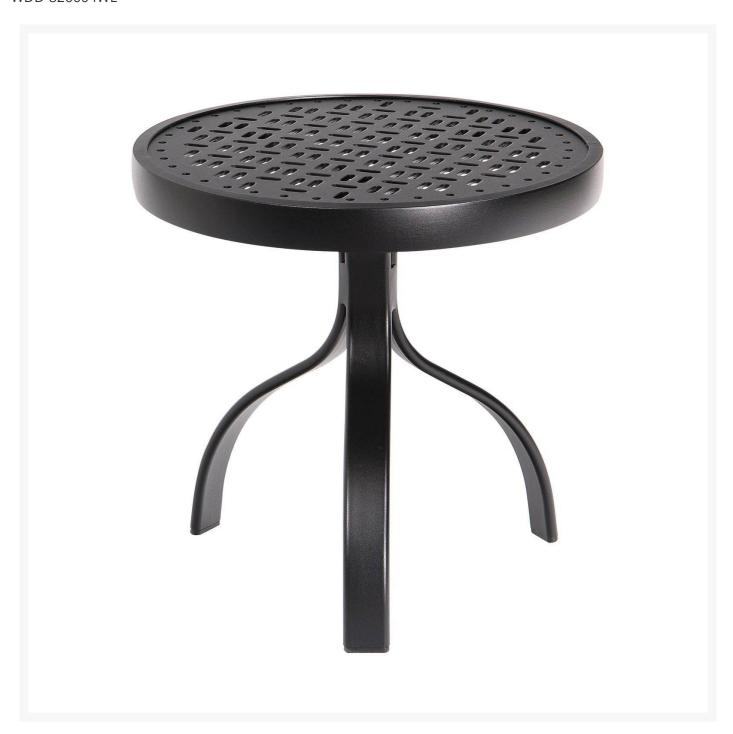

## Woodard Deluxe Aluminum 18" Round End Table with Lattice Top

WDD-826604WL

With its minimalist design and clean lines, this dining table offers striking elegance to your outdoor living

space. Crafted of aluminum, this dining table is handmade of the highest quality.

- Aluminum
- Lattice Top
- Multiple finish colors available
- Hand formed by skilled craftsmen
- Designed for long lasting durability
- Dimensions: 18" diameter x 17.25"H inches
- Made to order. Cannot be cancelled or refunded once production begins. Please check with customer service.