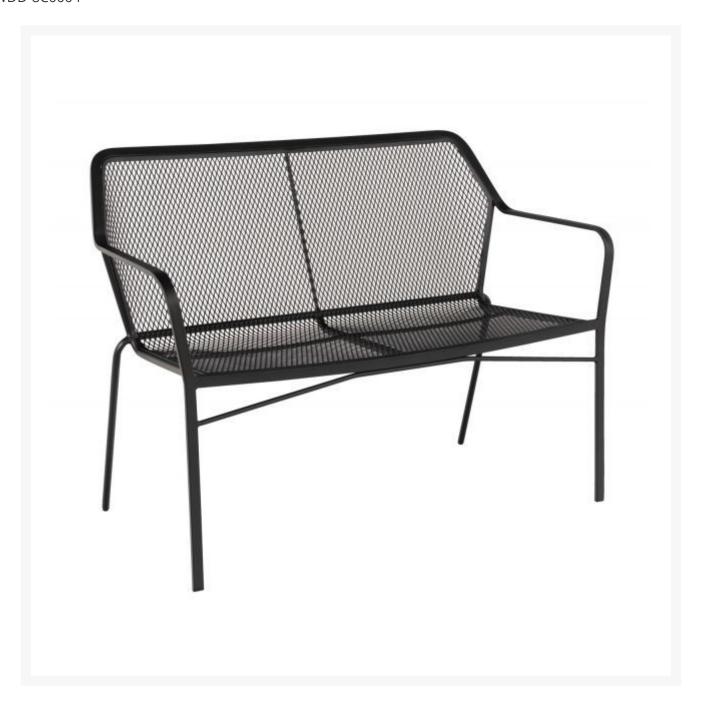

## Woodard Delmar Stackable Iron Bench

WDD-8C0004

The Delmar wrought iron bench was designed to be timeless, low-maintenance, and extremely reliable in all outdoor conditions. The bench coordinates perfectly with modern and traditional patio spaces, and its stackable frame makes it easy to store when not in use.

- Includes: 1 bench
- Material: Iron
- Easy to clean, minimum maintenance
- Weather resistant
- Choice of many powder-coated frame finish colors
- Dimensions: 24"L x 46.25"W x 34.75"H; SH: 17.75"; AH: 26.75"; 43 lbs
- Made to order. Cannot be cancelled or refunded once production begins. Please check with customer service.