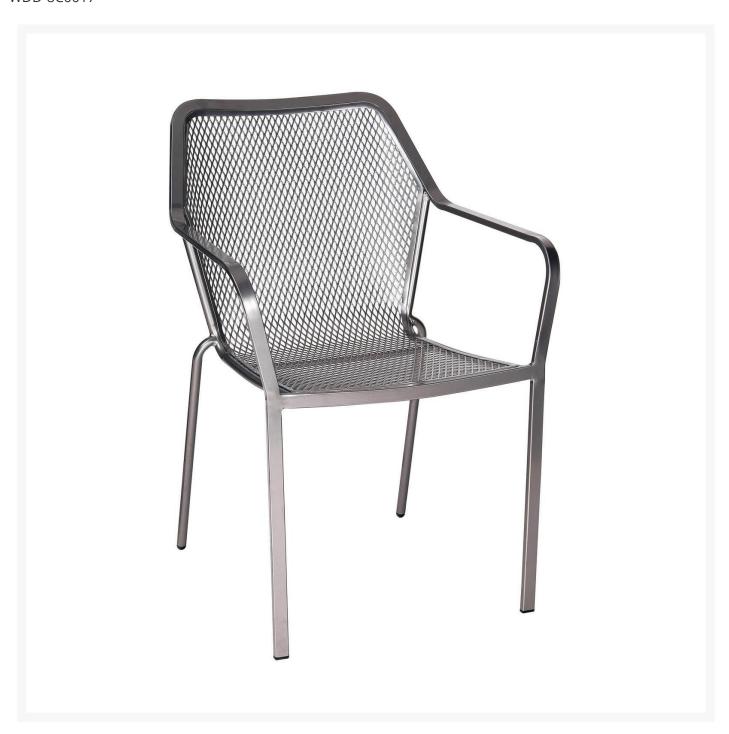

## Woodard Delmar Iron Stackable Dining Armchair

WDD-8C0017

The Delmar wrought iron dining chair was designed to be timeless, low-maintenance, and extremely reliable

in all outdoor conditions. The chair coordinates perfectly with modern and traditional patio spaces, and its stackable frame makes it easy to store when not in use.

- Includes: 1 dining armchair
- Material: Iron
- Easy to clean, minimum maintenance
- Weather resistant
- Choice of many powder-coated frame finish colors
- Dimensions: 25"L x 23.75"W x 35"H; SH: 17.75"; AH: 26.5"; 21 lbs
- Made to order. Cannot be cancelled or refunded once production begins. Please check with customer service.