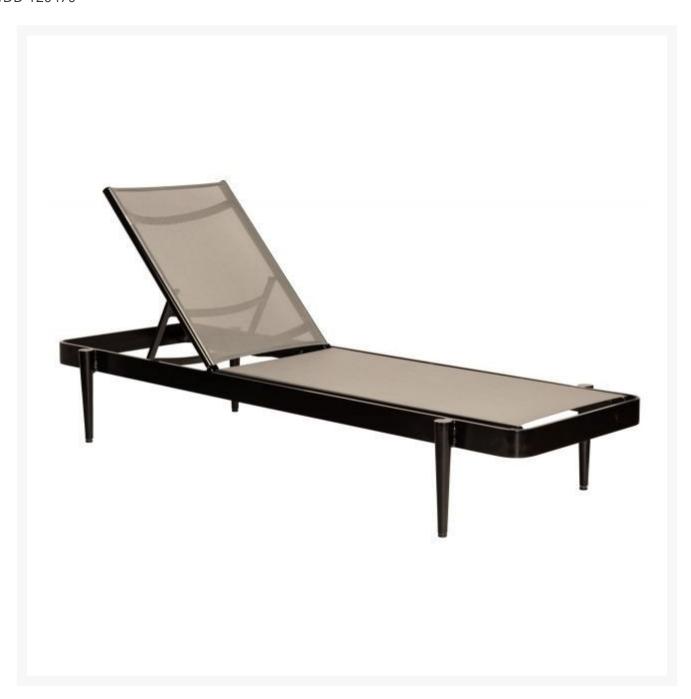

## Woodard Daytona Aluminum Adjustable Sling Chaise Lounge

WDD-120470

The Daytona collection offers chic, ultra-modern aluminum lounging and dining that will make sitting poolside in your own backyard your favorite place to holiday.

- Includes: 1 chaise lounge
- Stackable up to 8 chaise lounges
- Lightweight aluminum
- Wide variety of fabric options
- Hand formed by skilled craftsmen
- Designed for long lasting durability
- Dimensions: 29"L x 79.75"W x 12.5"H inches; SH 12.5"; 27 lbs
- Made to order. Cannot be cancelled or refunded once production begins. Please check with customer service.