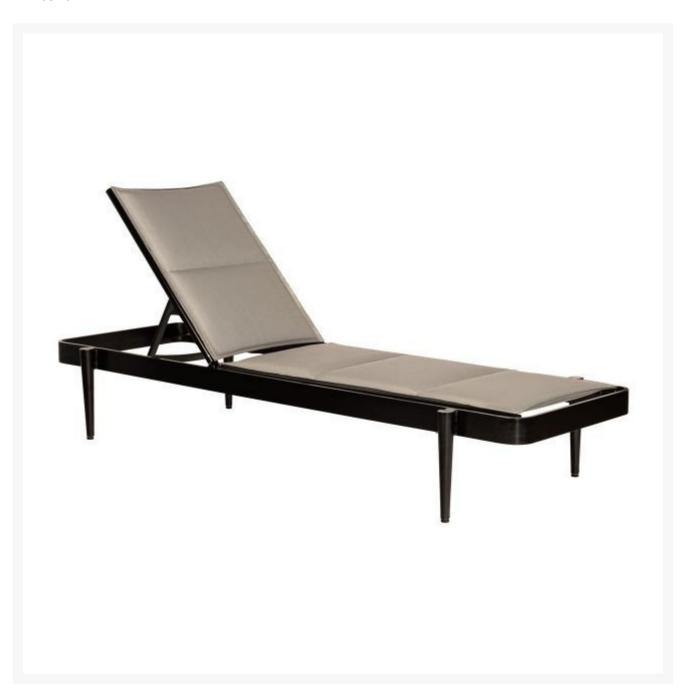

## Woodard Daytona Aluminum Adjustable Padded Sling Chaise Lounge

WDD-120570

The Daytona collection offers chic, ultra-modern aluminum lounging and dining that will make sitting

poolside in your own backyard your favorite place to holiday.

- Includes: 1 chaise lounge
- Stackable up to 8 chairs
- Lightweight aluminum
- Wide variety of fabric options
- Hand formed by skilled craftsmen
- Designed for long lasting durability
- Dimensions: 29"L x 79.75"W x 12.5"H inches; SH 12.5"; 29 lbs
- Made to order. Cannot be cancelled or refunded once production begins. Please check with customer service.