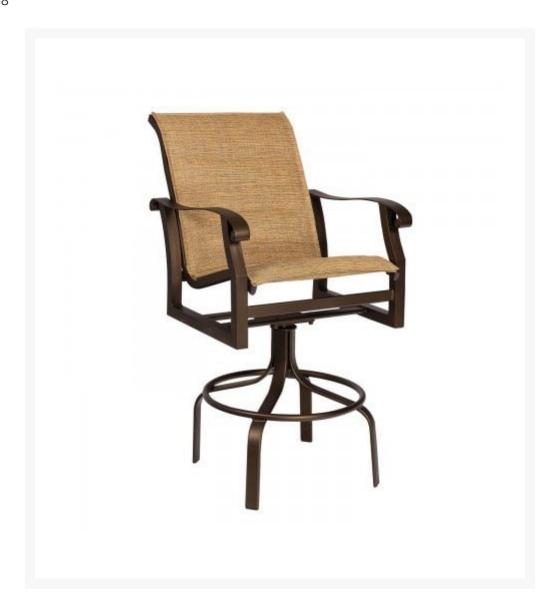

## Woodard Cortland Padded Sling Swivel Barstool

WDD-420568

Experience the joys of your own private outdoor paradise with the Woodard Cortland Padded Sling Swivel Barstool. Make a personal style statement of elegance, traditional, modern, or transitional. The Cortland Collection has the styles, finishes, fabrics, and designs to appeal to your outdoor needs and impress your guests.

- Lightweight aluminum
- Wide variety of fabric options
- Hand formed by skilled craftsmen
- Designed for long lasting durability
- 25W x 30.5D x 47.3H inches; SH 30 inches; 28 lbs
- Price is listed per item; minimum order quantity of two
- Made to order. Cannot be cancelled or refunded once production begins. Please check with customer service.