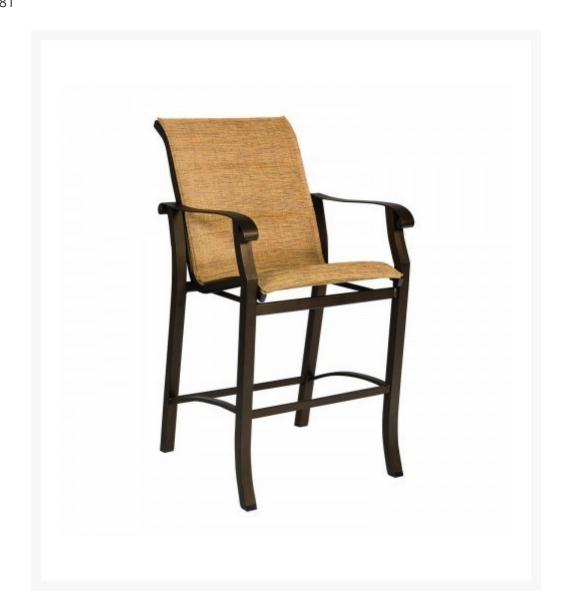

## Woodard Cortland Padded Sling Stationary Barstool

WDD-420581

Experience the joys of your own private outdoor paradise with the Woodard Cortland Padded Sling Stationary Barstool. Make a personal style statement of elegance, traditional, modern, or transitional. The Cortland Collection has the styles, finishes, fabrics, and designs to appeal to your outdoor needs and impress your guests.

- Lightweight aluminum
- Wide variety of fabric options
- Hand formed by skilled craftsmen
- Designed for long lasting durability
- 25W x 30.5D x 47.3H inches; SH 30 inches; 28 lbs
- Price is listed per item; minimum order quantity of two
- Made to order. Cannot be cancelled or refunded once production begins. Please check with customer service.