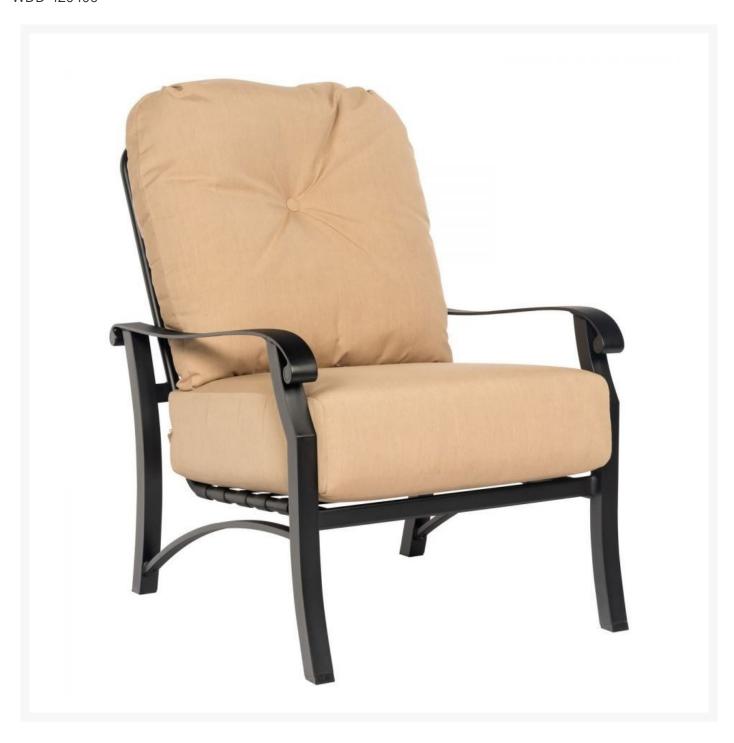

## Woodard Cortland Cushion Lounge Chair

WDD-4Z0406

A relaxed blend of cozy comfort and sophisticated style, Cortland takes the outdoors seriously. Constructed

with beauty and longevity in mind, Cortland combines superb design and plush fabrics with hefty welding and brilliant craftsmanship. With timeless details and a rust-proof, aluminum frame, this sizable collection from Woodard features countless fabric and finish options to suit varying tastes and needs.

- Lightweight aluminum
- Wide variety of fabric options
- Hand formed by skilled craftsmen
- Designed for long lasting durability
- 37L x 28W x 35.75H inches; SH 19.5 inches; AH 22.5 inches
- Made to order. Cannot be cancelled or refunded once production begins. Please check with customer service.