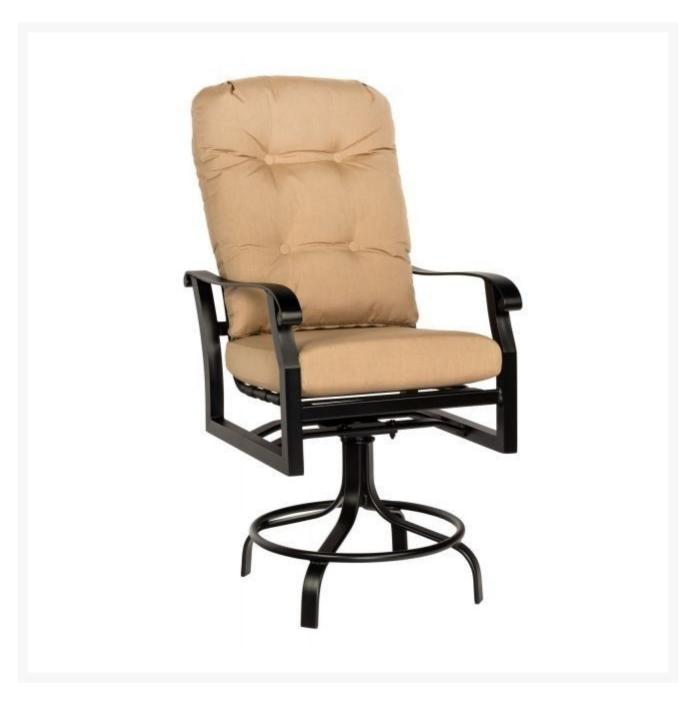

## Woodard Cortland Aluminum Swivel Counter Stool

WDD-4Z0469

A relaxed blend of cozy comfort and sophisticated style, Cortland takes the outdoors seriously. Constructed with beauty and longevity in mind, Cortland combines superb design and plush fabrics with hefty welding and brilliant craftsmanship. With timeless details and a rust-proof, aluminum frame, this sizable collection

from Woodard features countless fabric and finish options to suit varying tastes and needs.

The Woodard name has been synonymous with quality wrought iron patio furniture for more than 140 years. Since that time, Woodard has led the industry in the production of wrought iron, aluminum, cast aluminum, and all-weather wicker furniture.

- Lightweight aluminum
- Wide variety of fabric options
- Hand formed by skilled craftsmen
- Designed for long lasting durability
- 24.5W x 29D x 53H inches; 28 lbs
- Price is listed per item; minimum order quantity of two
- Made to order. Cannot be cancelled or refunded once production begins. Please check with customer service.