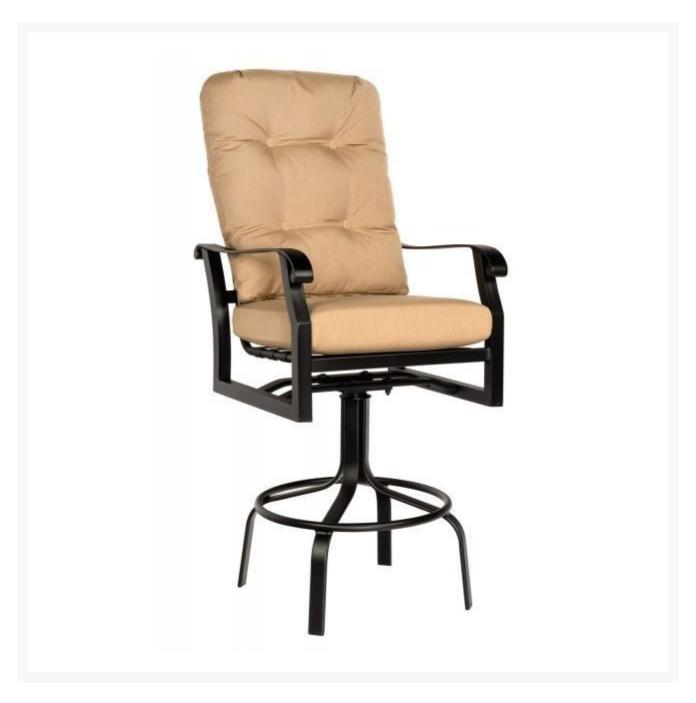

## Woodard Cortland Aluminum Swivel Barstool

WDD-4Z0468

A relaxed blend of cozy comfort and sophisticated style, Cortland takes the outdoors seriously. Constructed with beauty and longevity in mind, Cortland combines superb design and plush fabrics with hefty welding and brilliant craftsmanship. With timeless details and a rust-proof, aluminum frame, this sizable collection

- Lightweight aluminum
- Wide variety of fabric options
- Hand formed by skilled craftsmen
- Designed for long lasting durability
- 24.5W x 29D x 53.5H inches; SH 34 inches; 28 lbs
- Made to order. Cannot be cancelled or refunded once production begins. Please check with customer service.