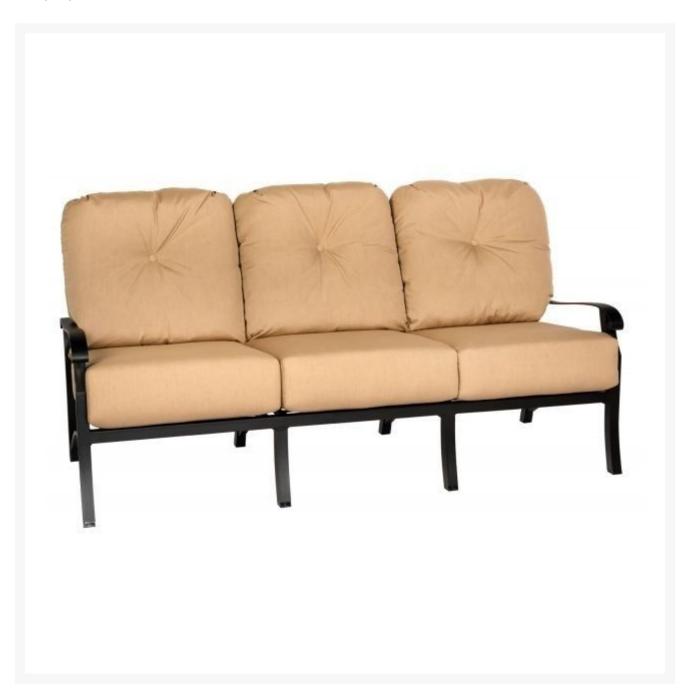

## Woodard Cortland Aluminum Sofa

WDD-4Z0420

A relaxed blend of cozy comfort and sophisticated style, Cortland takes the outdoors seriously. Constructed with beauty and longevity in mind, Cortland combines superb design and plush fabrics with hefty welding and brilliant craftsmanship. With timeless details and a rust-proof, aluminum frame, this sizable collection from Woodard features countless fabric and finish options to suit varying tastes and needs.

- Lightweight aluminum
- Wide variety of fabric options
- Hand formed by skilled craftsmen
- Designed for long lasting durability
- 75.5L x 35W x 35.5H inches; 84 lbs
- Made to order. Cannot be cancelled or refunded once production begins. Please check with customer service.