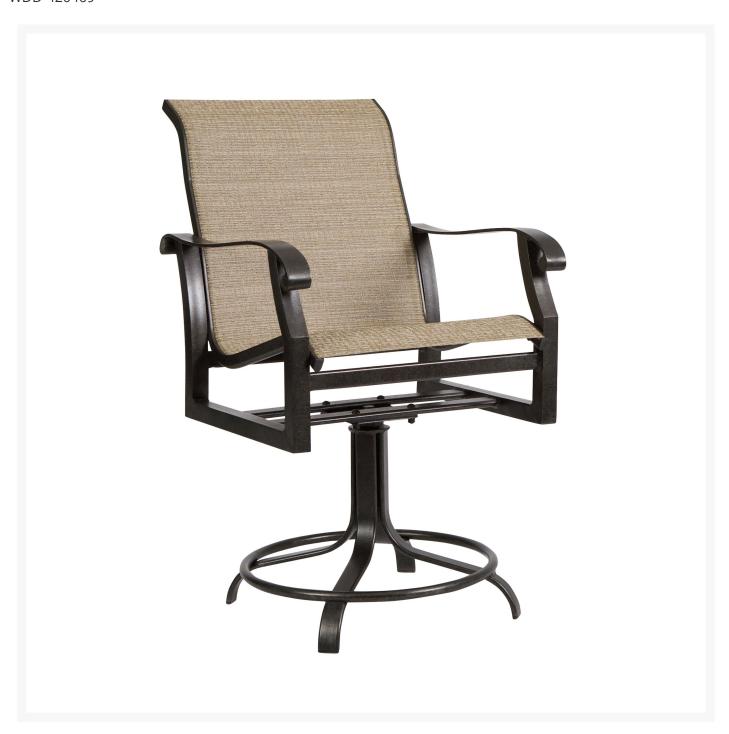

## Woodard Cortland Aluminum Sling Swivel Counter Stool

WDD-420469

Experience the joys of your own private outdoor paradise with the Woodard Cortland Aluminum Sling Swivel

Counter Stool. Make a personal style statement of elegance, traditional, modern, or transitional. The Cortland Collection has the styles, finishes, fabrics, and designs to appeal to your outdoor needs and impress your guests.

- Lightweight aluminum
- Wide variety of fabric options
- Hand formed by skilled craftsmen
- Designed for long lasting durability
- 25W x 30.5D x 42.8H inches; 36 lbs
- Price is listed per item; minimum order quantity of two
- Made to order. Cannot be cancelled or refunded once production begins. Please check with customer service.