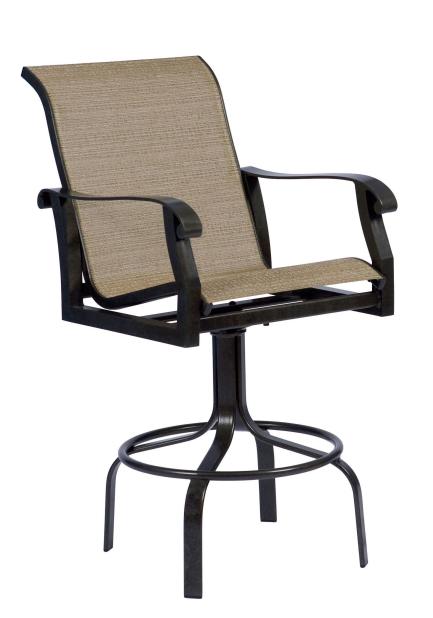

## Woodard Cortland Aluminum Sling Swivel Barstool

WDD-420468

Experience the joys of your own private outdoor paradise with the Woodard Cortland Aluminum Sling Swivel

Barstool. Make a personal style statement of elegance, traditional, modern, or transitional. The Cortland Collection has the styles, finishes, fabrics, and designs to appeal to your outdoor needs and impress your guests.

- Lightweight aluminum
- Wide variety of fabric options
- Hand formed by skilled craftsmen
- Designed for long lasting durability
- 25W x 30.5D x 47.3H inches; SH 29 inches; 28 lbs
- Price is listed per item; minimum order quantity of two
- Made to order. Cannot be cancelled or refunded once production begins. Please check with customer service.