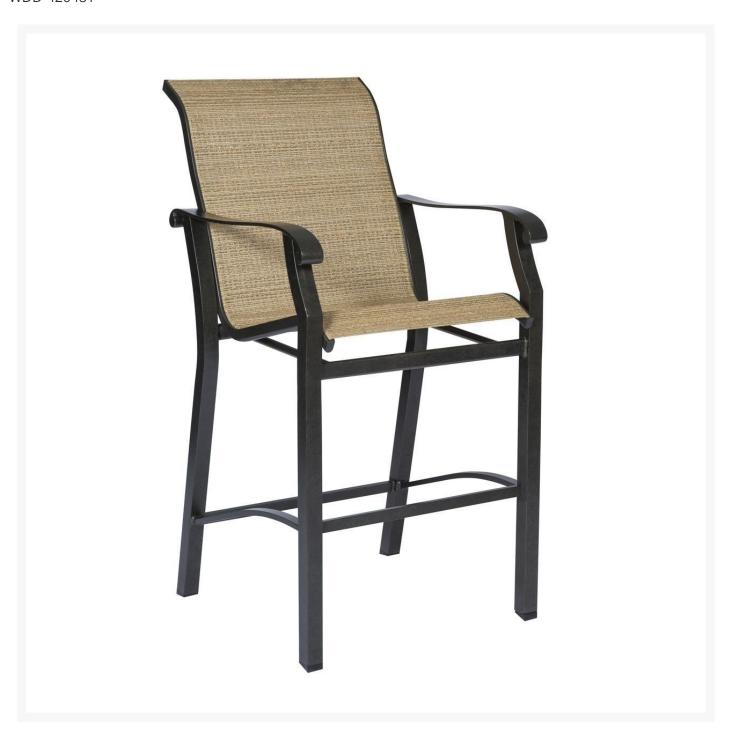

## Woodard Cortland Aluminum Sling Stationary Barstool

WDD-420481

Experience the joys of your own private outdoor paradise with the Woodard Cortland Aluminum Sling

Stationary Barstool. Make a personal style statement of elegance, traditional, modern, or transitional. The Cortland Collection has the styles, finishes, fabrics, and designs to appeal to your outdoor needs and impress your guests.

- Lightweight aluminum
- Wide variety of fabric options
- Hand formed by skilled craftsmen
- Designed for long lasting durability
- 25W x 30.5D x 47.3H inches; SH 30.3 inches; 28 lbs
- Price is listed per item; minimum order quantity of two
- Made to order. Cannot be cancelled or refunded once production begins. Please check with customer service.