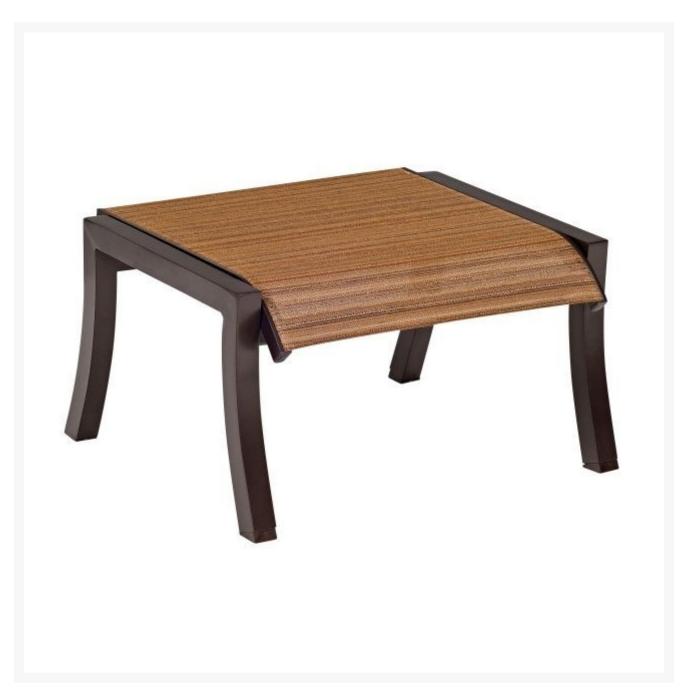

## Woodard Cortland Aluminum Sling Ottoman

WDD-42H486

Experience the joys of your own private outdoor paradise with the Woodard Cortland Aluminum Sling Ottoman. Make a personal style statement of elegance, traditional, modern, or transitional. The Cortland Collection has the styles, finishes, fabrics, and designs to appeal to your outdoor needs and impress your

- Lightweight aluminum
- Wide variety of fabric options
- Hand formed by skilled craftsmen
- Designed for long lasting durability
- 25.5W x 22.5D x 15H inches; 16 lbs
- Made to order. Cannot be cancelled or refunded once production begins. Please check with customer service.