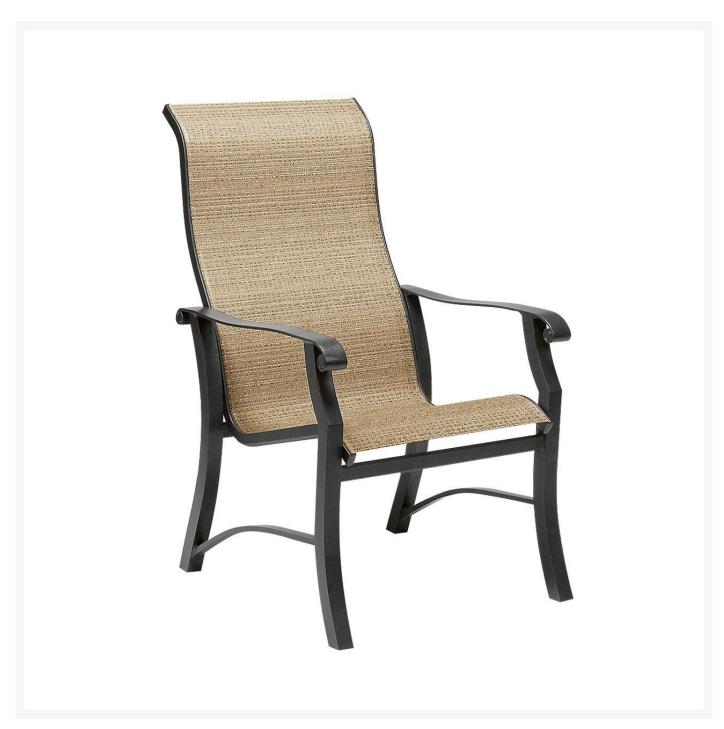

## Woodard Cortland Aluminum Sling High-Back Dining Chair

WDD-42H426

Experience the joys of your own private outdoor paradise with the Woodard Cortland Aluminum Sling High-

Back Dining Chair. Make a personal style statement of elegance, traditional, modern, or transitional. The Cortland Collection has the styles, finishes, fabrics, and designs to appeal to your outdoor needs and impress your guests.

- Lightweight aluminum
- Wide variety of fabric options
- Hand formed by skilled craftsmen
- Designed for long lasting durability
- 25.3W x 33.3D x 41H inches; 11 lbs
- Made to order. Cannot be cancelled or refunded once production begins. Please check with customer service.