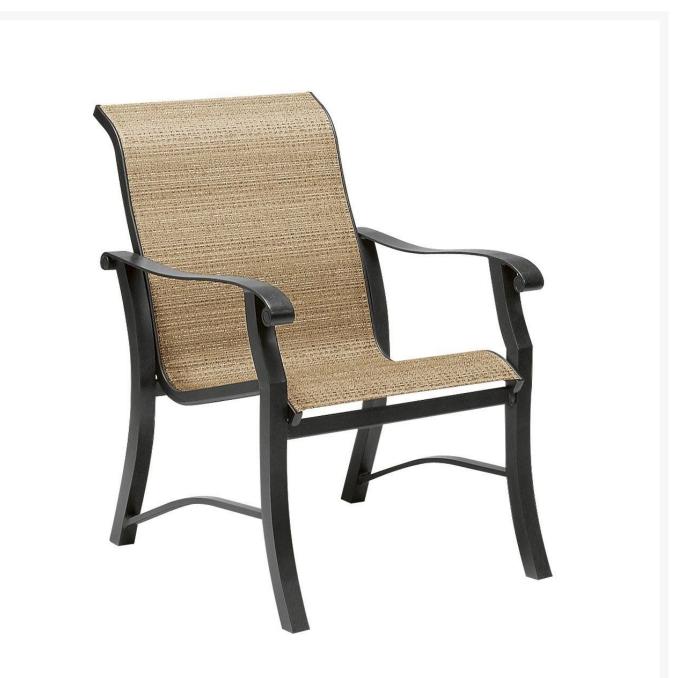

## Woodard Cortland Aluminum Sling Dining Chair

WDD-42H401

Experience the joys of your own private outdoor paradise with the Woodard Cortland Aluminum Sling Dining

Chair. Make a personal style statement of elegance, traditional, modern, or transitional. The Cortland Collection has the styles, finishes, fabrics, and designs to appeal to your outdoor needs and impress your guests.

- Lightweight aluminum
- Wide variety of fabric options
- Hand formed by skilled craftsmen
- Designed for long lasting durability
- 25.3W x 30.8D x 35.5H inches; 10 lbs
- Made to order. Cannot be cancelled or refunded once production begins. Please check with customer service.