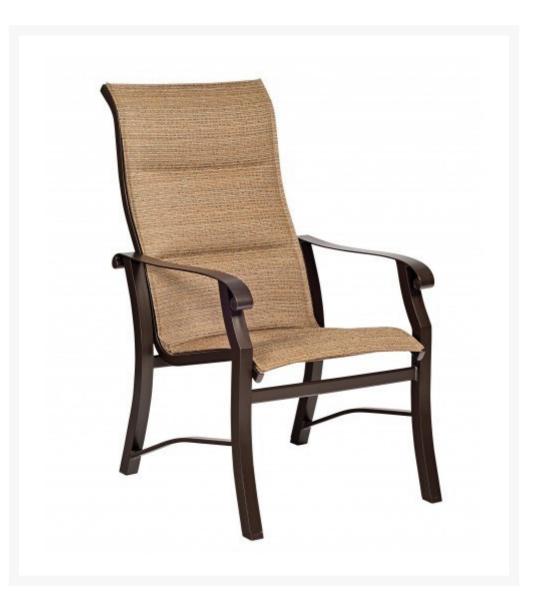

## Woodard Cortland Aluminum Padded Sling High-Back Dining Armchair

WDD-42H526

Experience the joys of your own private outdoor paradise with the Woodard Cortland Aluminum Padded Sling High-Back Dining Arm Chair. Make a personal style statement of elegance, traditional, modern, or transitional. The Cortland Collection has the styles, finishes, fabrics, and designs to appeal to your outdoor needs and impress your guests.

- Lightweight aluminum
- Wide variety of fabric options
- Hand formed by skilled craftsmen
- Designed for long lasting durability
- 25.3W x 33.3D x 41H inches; 23 lbs
- Made to order. Cannot be cancelled or refunded once production begins. Please check with customer service.