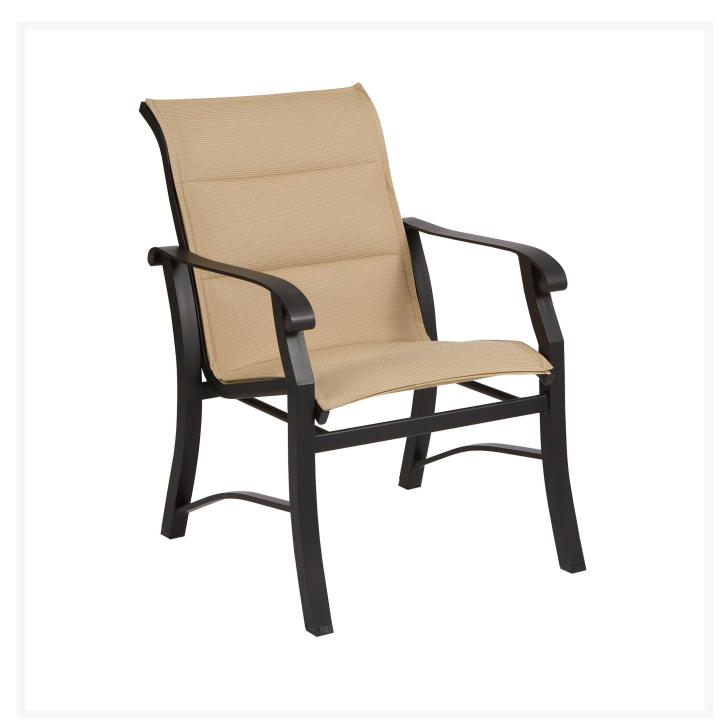

## Woodard Cortland Aluminum Padded Sling Dining Armchair

WDD-42H501

Experience the joys of your own private outdoor paradise with the Woodard Cortland Aluminum Padded

Sling Dining Arm Chair. Make a personal style statement of elegance, traditional, modern, or transitional. The Cortland Collection has the styles, finishes, fabrics, and designs to appeal to your outdoor needs and impress your guests.

- Lightweight aluminum
- Wide variety of fabric options
- Hand formed by skilled craftsmen
- Designed for long lasting durability
- 25.3W x 30.8D x 35.5H inches; 21 lbs
- Made to order. Cannot be cancelled or refunded once production begins. Please check with customer service.