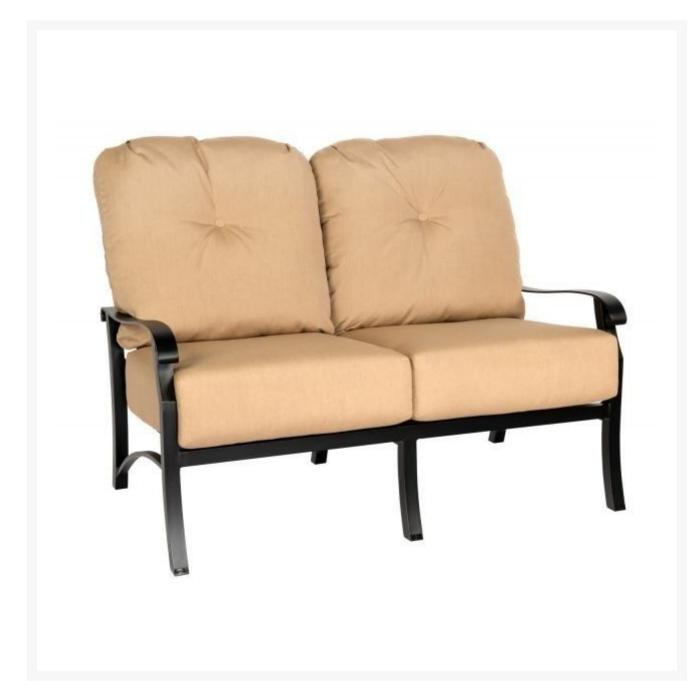

## Woodard Cortland Aluminum Loveseat

WDD-4Z0419

A relaxed blend of cozy comfort and sophisticated style, Cortland takes the outdoors seriously. Constructed with beauty and longevity in mind, Cortland combines superb design and plush fabrics with hefty welding and brilliant craftsmanship. With timeless details and a rust-proof, aluminum frame, this sizable collection

- Lightweight aluminum
- Wide variety of fabric options
- Hand formed by skilled craftsmen
- Designed for long lasting durability
- 51.5L x 35W x 35.5H inches; 54 lbs
- Made to order. Cannot be cancelled or refunded once production begins. Please check with customer service.