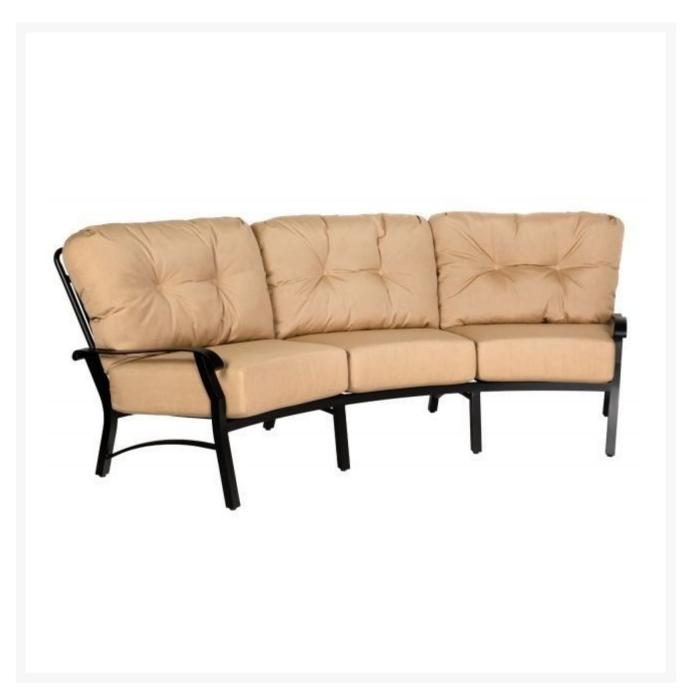

## Woodard Cortland Aluminum Crescent Sofa

WDD-4Z0464

A relaxed blend of cozy comfort and sophisticated style, Cortland takes the outdoors seriously. Constructed with beauty and longevity in mind, Cortland combines superb design and plush fabrics with hefty welding and brilliant craftsmanship. With timeless details and a rust-proof, aluminum frame, this sizable collection

- Lightweight aluminum
- Wide variety of fabric options
- Hand formed by skilled craftsmen
- Designed for long lasting durability
- 104L x 47W x 35.5H inches; 122 lbs
- Made to order. Cannot be cancelled or refunded once production begins. Please check with customer service.