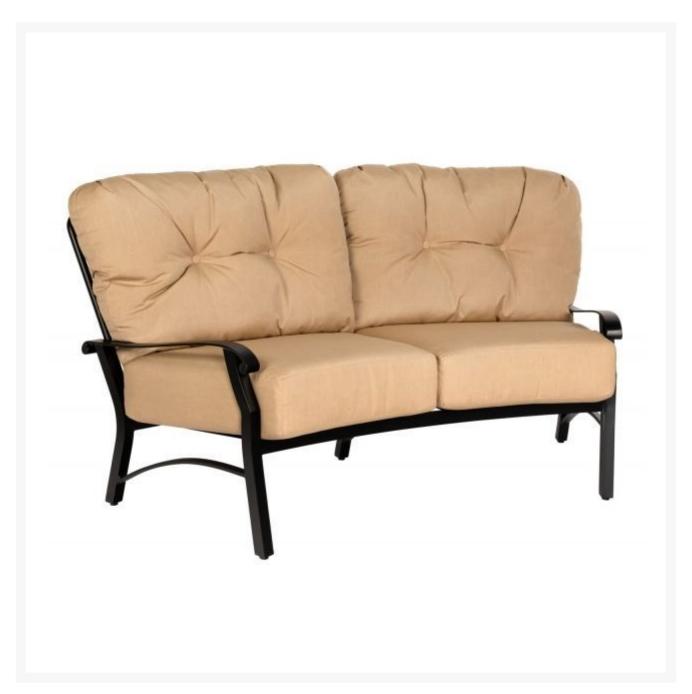

## Woodard Cortland Aluminum Crescent Loveseat

WDD-4Z0463

A relaxed blend of cozy comfort and sophisticated style, Cortland takes the outdoors seriously. Constructed with beauty and longevity in mind, Cortland combines superb design and plush fabrics with hefty welding and brilliant craftsmanship. With timeless details and a rust-proof, aluminum frame, this sizable collection

- Lightweight aluminum
- Wide variety of fabric options
- Hand formed by skilled craftsmen
- Designed for long lasting durability
- 75L x 39.5W x 35.5H inches; 84 lbs
- Made to order. Cannot be cancelled or refunded once production begins. Please check with customer service.