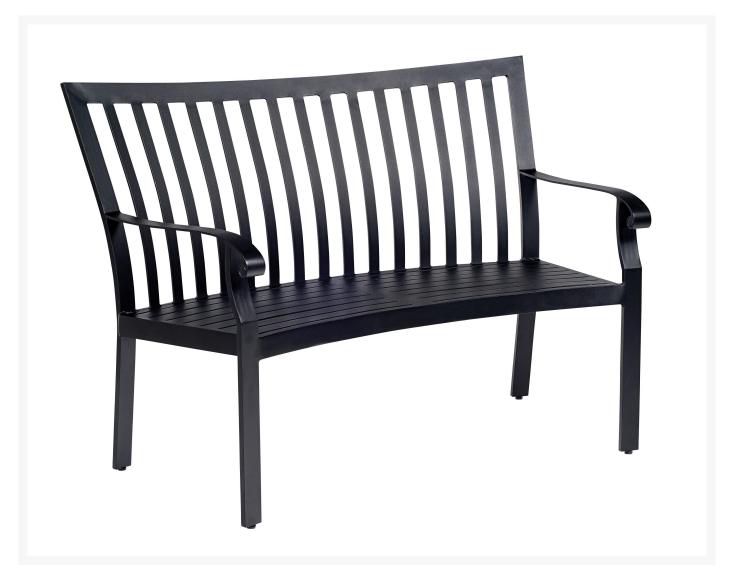

## Woodard Cortland Aluminum Crescent Bench

WDD-4Z0494

Experience the joys of your own private outdoor paradise with the Woodard Cortland Aluminum Crescent Bench. Make a personal style statement of elegance, traditional, modern, or transitional. The Cortland Collection has the styles, finishes, fabrics, and designs to appeal to your outdoor needs and impress your guests.

- Easy to clean
- Weather resistant
- Durable light-weight aluminum material
- Can be used anywhere outside
- Choice of many powder-coated frame finish colors
- 56.5W x 30.3D x 36.8H inches; 45 lbs.
- Made to order. Cannot be cancelled or refunded once production begins. Please check with customer service.