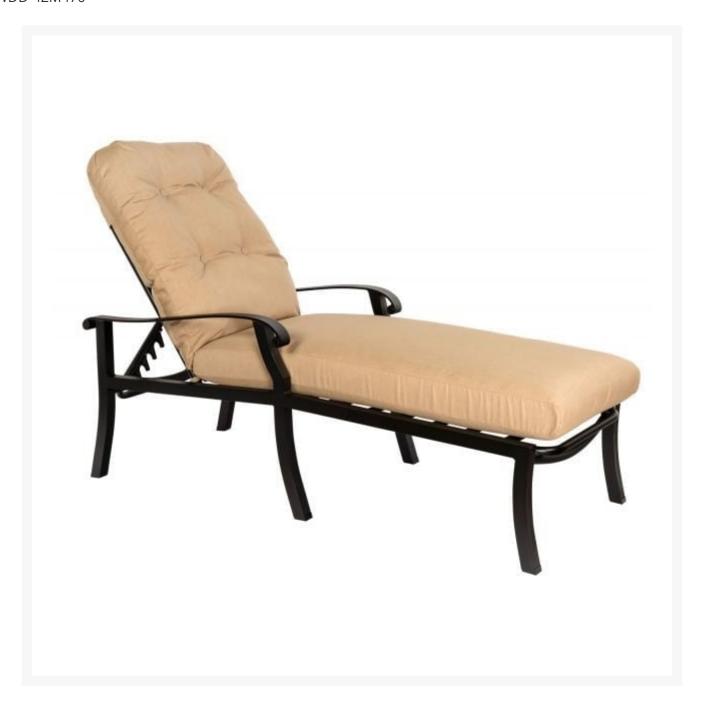

## Woodard Cortland Aluminum Adjustable Chaise Lounge

WDD-4ZM470

A relaxed blend of cozy comfort and sophisticated style, Cortland takes the outdoors seriously. Constructed with beauty and longevity in mind, Cortland combines superb design and plush fabrics with hefty welding and brilliant craftsmanship. With timeless details and a rust-proof, aluminum frame, this sizable collection

- Lightweight aluminum
- Wide variety of fabric options
- Hand formed by skilled craftsmen
- Designed for long lasting durability
- 78L 27.6W x 23.7H inches; 52 lbs
- Made to order. Cannot be cancelled or refunded once production begins. Please check with customer service.