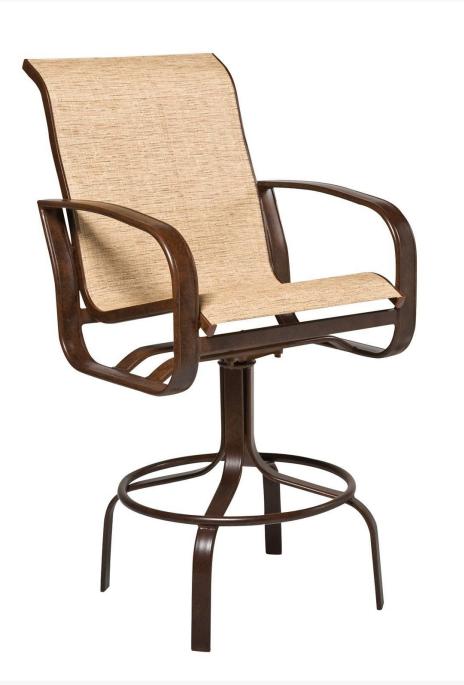

## Woodard Cayman Isle Aluminum Sling Swivel Bar Stool

WDD-2FH468

Woodard's Cayman Isle sling outdoor furniture brings the pleasures of an island lifestyle right to your home.

Immaculately crafted of premium aluminum, this elegant collection will stand out in any outdoor space. Each piece is meticulously finished in a polyester powder coat that inhibits corrosion and rust. The finish remains beautiful for years as do the durable sling fabrics.

- Lightweight aluminum
- Wide variety of fabric options
- Hand formed by skilled craftsmen
- Designed for long lasting durability
- 26.1W x 31.1D x 42.1H inches; SH 29.8 inches; 14 lbs
- Made to order. Cannot be cancelled or refunded once production begins. Please check with customer service.