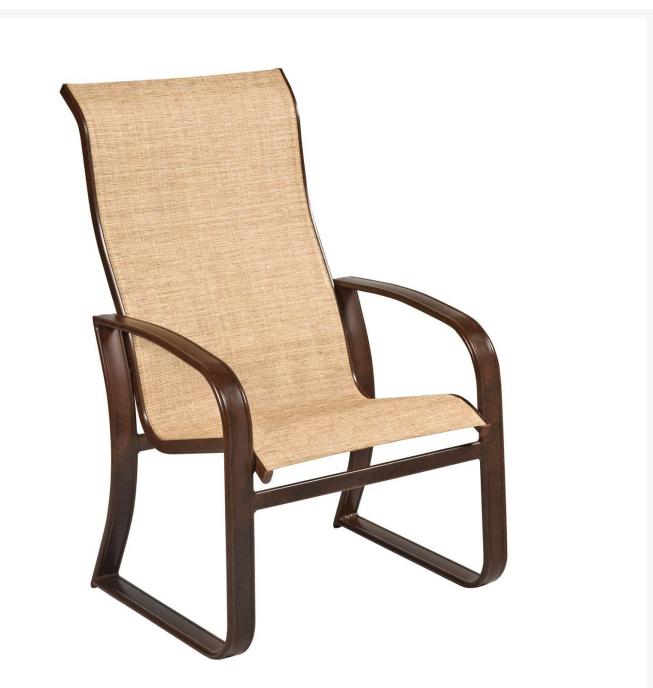

## Woodard Cayman Isle Aluminum Sling High-Back Dining Chair

WDD-2FH426

Woodard's Cayman Isle sling outdoor furniture brings the pleasures of an island lifestyle right to your home.

Immaculately crafted of premium aluminum, this elegant collection will stand out in any outdoor space. Each piece is meticulously finished in a polyester powder coat that inhibits corrosion and rust. The finish remains beautiful for years as do the durable sling fabrics.

- Lightweight aluminum
- Wide variety of fabric options
- Hand formed by skilled craftsmen
- Designed for long lasting durability
- 26.1W x 31.5D x 41.5H inches; 9.5 lbs
- Made to order. Cannot be cancelled or refunded once production begins. Please check with customer service.