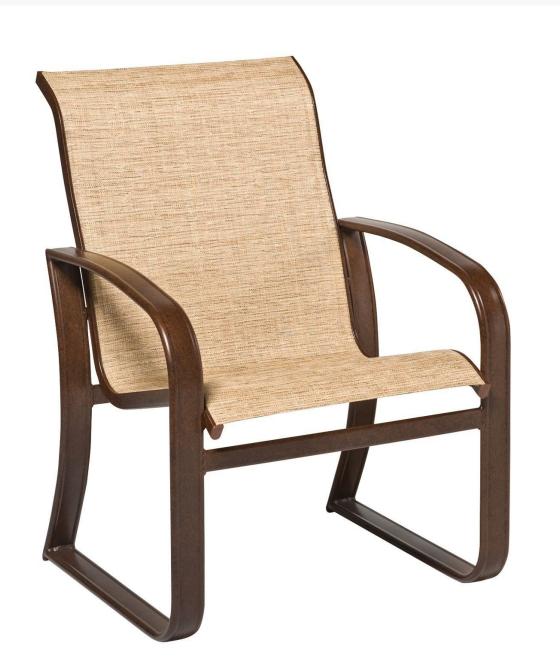

## Woodard Cayman Isle Aluminum Sling Dining Chair

WDD-2FH401

Woodard's Cayman Isle sling outdoor furniture brings the pleasures of an island lifestyle right to your home.

Immaculately crafted of premium aluminum, this elegant collection will stand out in any outdoor space. Each piece is meticulously finished in a polyester powder coat that inhibits corrosion and rust. The finish remains beautiful for years as do the durable sling fabrics.

- Price is listed per chair. Sold in a minimum quantity of 4. Single units are available for 5 or more.
- Lightweight aluminum
- Wide variety of fabric options
- Hand formed by skilled craftsmen
- Designed for long lasting durability
- 26.1W x 29.5D x 35H inches; 9 lbs
- Made to order. Cannot be cancelled or refunded once production begins. Please check with customer service.