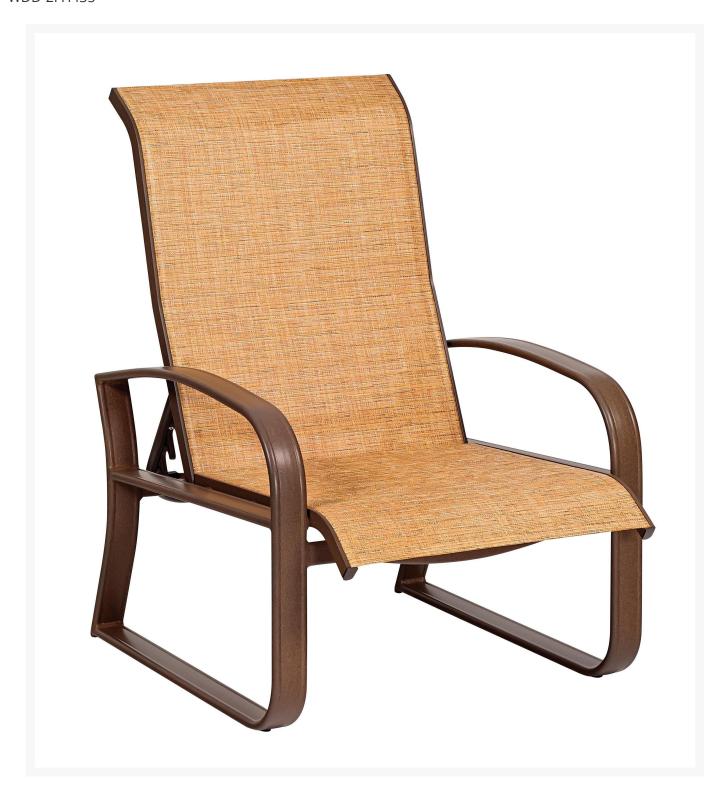

## Woodard Cayman Isle Aluminum Sling Adjustable Lounge Chair

WDD-2FH435

Woodard's Cayman Isle sling outdoor furniture brings the pleasures of an island lifestyle right to your home. Immaculately crafted of premium aluminum, this elegant collection will stand out in any outdoor space. Each piece is meticulously finished in a polyester powder coat that inhibits corrosion and rust. The finish remains beautiful for years as do the durable sling fabrics.

- Lightweight aluminum
- Wide variety of fabric options
- Hand formed by skilled craftsmen
- Designed for long lasting durability
- 26.8W x 50.5D x 21H inches; 22 lbs
- Made to order. Cannot be cancelled or refunded once production begins. Please check with customer service.