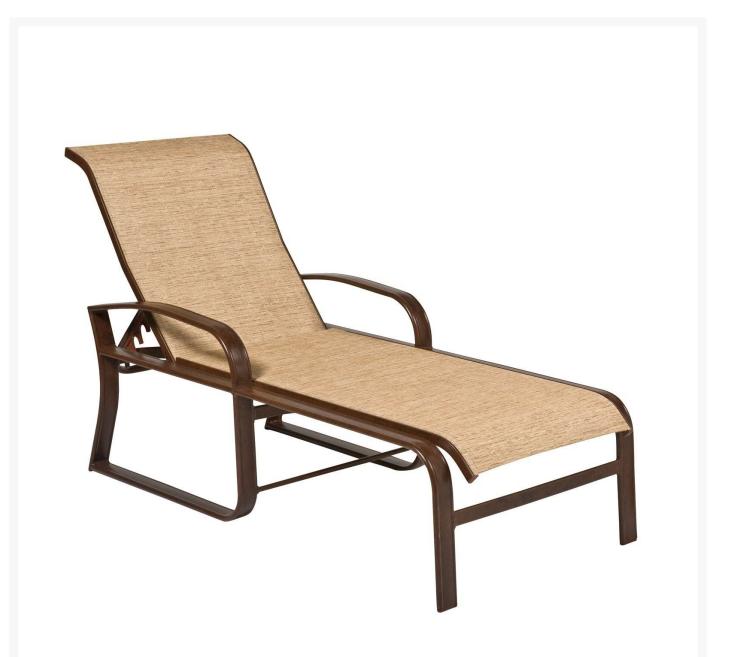

## Woodard Cayman Isle Aluminum Sling Adjustable Chaise Lounge

WDD-2FH470

Woodard's Cayman Isle sling outdoor furniture brings the pleasures of an island lifestyle right to your home.

Immaculately crafted of premium aluminum, this elegant collection will stand out in any outdoor space. Each piece is meticulously finished in a polyester powder coat that inhibits corrosion and rust. The finish remains beautiful for years as do the durable sling fabrics.

- Lightweight aluminum
- Wide variety of fabric options
- Hand formed by skilled craftsmen
- Designed for long lasting durability
- 26.8W x 75D x 21H inches; 38 lbs
- Made to order. Cannot be cancelled or refunded once production begins. Please check with customer service.