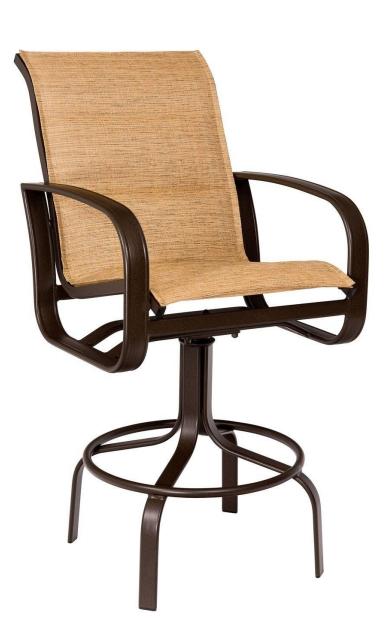

## Woodard Cayman Isle Aluminum Padded Sling Swivel Barstool

WDD-2FH568

Woodard's Cayman Isle sling outdoor furniture brings the pleasures of an island lifestyle right to your home.

Immaculately crafted of premium aluminum, this elegant collection will stand out in any outdoor space. Each piece is meticulously finished in a polyester powder coat that inhibits corrosion and rust. The finish remains beautiful for years as do the durable sling fabrics.

- Lightweight aluminum
- Wide variety of fabric options
- Hand formed by skilled craftsmen
- Designed for long lasting durability
- 26W x 26.8D x 47.5H inches; SH 29.8 inches; 21 lbs
- Made to order. Cannot be cancelled or refunded once production begins. Please check with customer service.