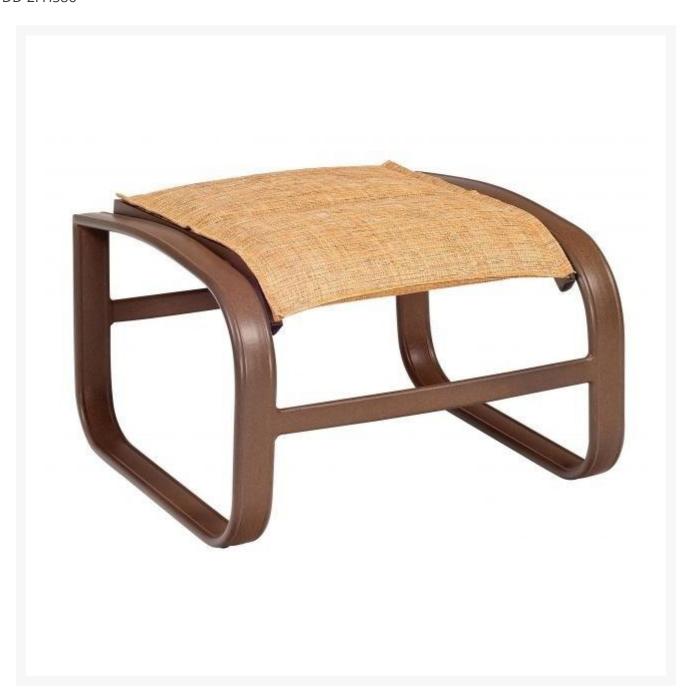

## Woodard Cayman Isle Aluminum Padded Sling Ottoman

WDD-2FH586

Woodard's Cayman Isle sling outdoor furniture brings the pleasures of an island lifestyle right to your home. Immaculately crafted of premium aluminum, this elegant collection will stand out in any outdoor space. Each piece is meticulously finished in a polyester powder coat that inhibits corrosion and rust. The finish remains

- Lightweight aluminum
- Wide variety of fabric options
- Hand formed by skilled craftsmen
- Designed for long lasting durability
- 24.8W x 24D x 16H inches; 13 lbs
- Made to order. Cannot be cancelled or refunded once production begins. Please check with customer service.