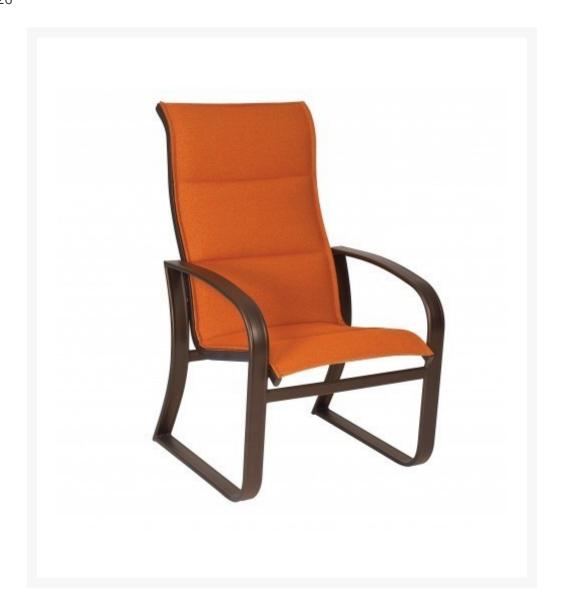

## Woodard Cayman Isle Aluminum Padded Sling High-Back Dining Armchair

WDD-2FH526

With deep seating, slings, and metal seating options in a variety of styles, Woodard Furniture offers the designs you want with the quality you expect. Woodard aluminum furniture is distinguished by the purest aluminum used in the manufacturing process. It is a strong, durable product with still the character of flowing lines. With designs, materials and construction that far surpass the industry standards, Woodard Patio Furniture creates beauty and durability that is unparalleled.

- Lightweight aluminum
- Wide variety of fabric options
- Hand formed by skilled craftsmen
- Designed for long lasting durability
- Dimensions: 26.1W x 31.5D x 41.5H inches; 19 lbs
- Made to order. Cannot be cancelled or refunded once production begins. Please check with customer service.