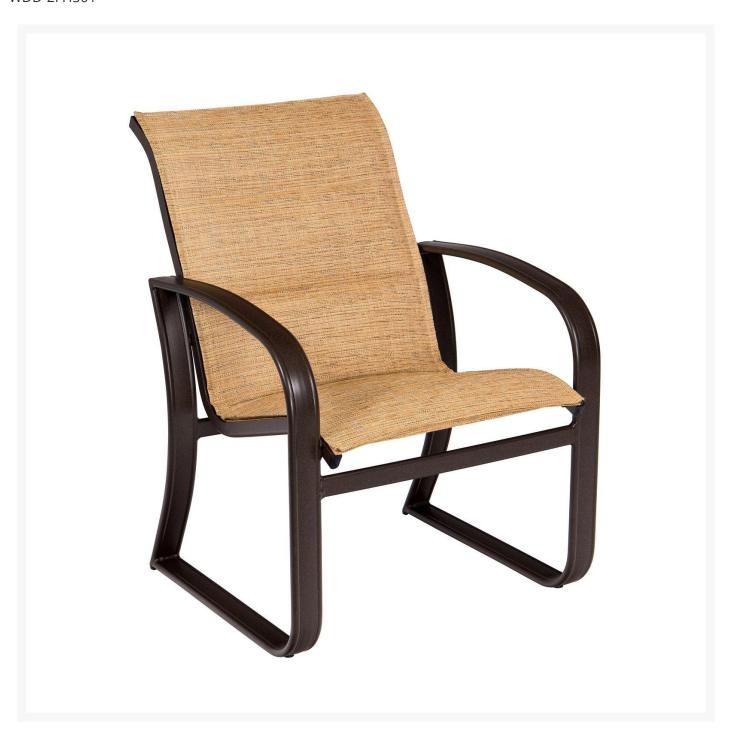

## Woodard Cayman Isle Aluminum Padded Sling Dining Armchair

WDD-2FH501

Woodard's Cayman Isle sling outdoor furniture brings the pleasures of an island lifestyle right to your home.

Immaculately crafted of premium aluminum, this elegant collection will stand out in any outdoor space. Each piece is meticulously finished in a polyester powder coat that inhibits corrosion and rust. The finish remains beautiful for years as do the durable sling fabrics.

- Lightweight aluminum
- Wide variety of fabric options
- Hand formed by skilled craftsmen
- Designed for long lasting durability
- 26.1W x 29.5D x 35H inches; 19 lbs
- Made to order. Cannot be cancelled or refunded once production begins. Please check with customer service.