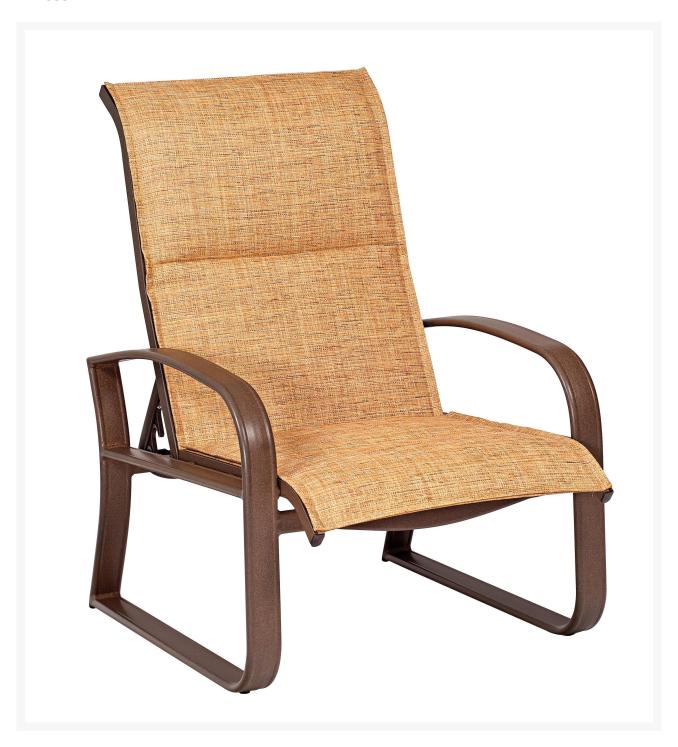

## Woodard Cayman Isle Aluminum Padded Sling Adjustable Lounge Chair

WDD-2FH535

Woodard's Cayman Isle sling outdoor furniture brings the pleasures of an island lifestyle right to your home. Immaculately crafted of premium aluminum, this elegant collection will stand out in any outdoor space. Each piece is meticulously finished in a polyester powder coat that inhibits corrosion and rust. The finish remains beautiful for years as do the durable sling fabrics.

- Lightweight aluminum
- Wide variety of fabric options
- Hand formed by skilled craftsmen
- Designed for long lasting durability
- 26.8W x 50.5D x 21H inches; 23 lbs
- Made to order. Cannot be cancelled or refunded once production begins. Please check with customer service.