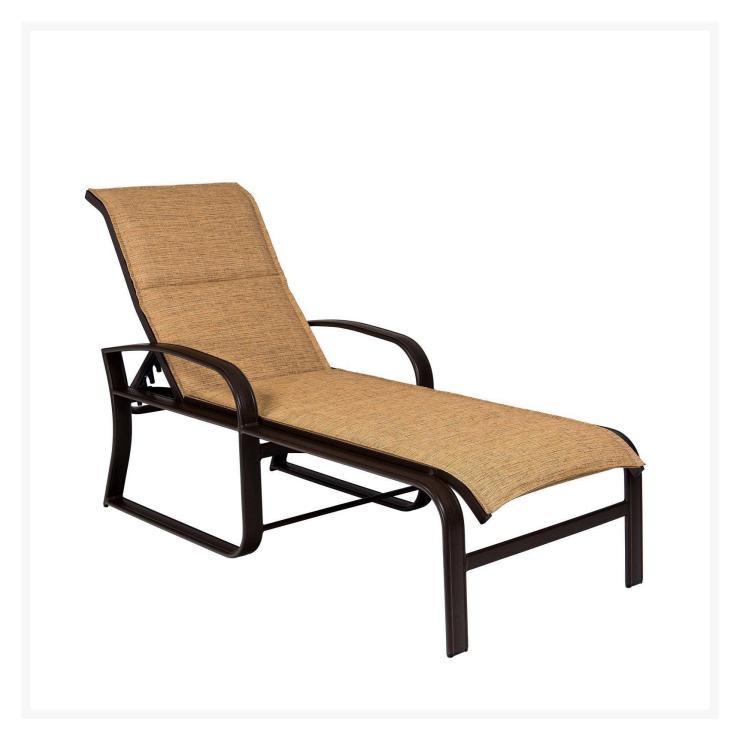

## Woodard Cayman Isle Aluminum Padded Sling Adjustable Chaise Lounge

WDD-2FH570

Woodard's Cayman Isle sling outdoor furniture brings the pleasures of an island lifestyle right to your home. Immaculately crafted of premium aluminum, this elegant collection will stand out in any outdoor space. Each piece is meticulously finished in a polyester powder coat that inhibits corrosion and rust. The finish remains beautiful for years as do the durable sling fabrics.

- Lightweight aluminum
- Wide variety of fabric options
- Hand formed by skilled craftsmen
- Designed for long lasting durability
- 26.8W x 75D x 21H inches; 40 lbs
- Made to order. Cannot be cancelled or refunded once production begins. Please check with customer service.