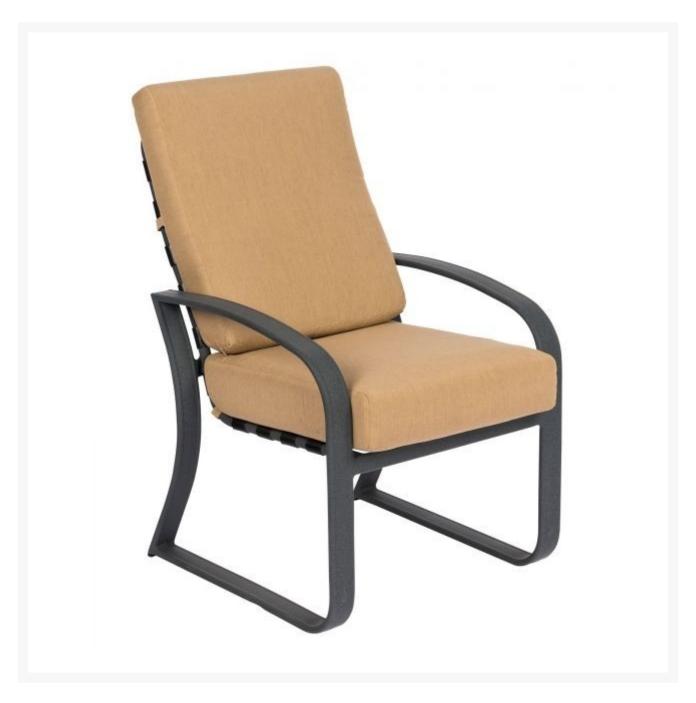

## Woodard Cayman Isle Aluminum Dining Armchair

WDD-2EM425

Woodard Cayman Isle Aluminum Dining Arm Patio Chair offers a classic design and superior comfort for your outdoor space. This chair has extra thick cushions making it ideal for long, leisurely dinners. Both the frame and fabrics for this chair are designed for heavy use and will tolerate the elements splendidly.

Woodard's Cayman Isle cushion outdoor furniture brings the pleasures of an island lifestyle right to your home. Immaculately crafted, this elegant collection will stand out in any outdoor space. Each piece is meticulously finished in a polyester powder coat that inhibits corrosion and rust. The finish remains beautiful for years as do the durable cushions.

- Lightweight aluminum
- Wide variety of fabric options
- Hand formed by skilled craftsmen
- Designed for long lasting durability
- 24.8W x 30D x 37.5H inches; 11 lbs
- Made to order. Cannot be cancelled or refunded once production begins. Please check with customer service.