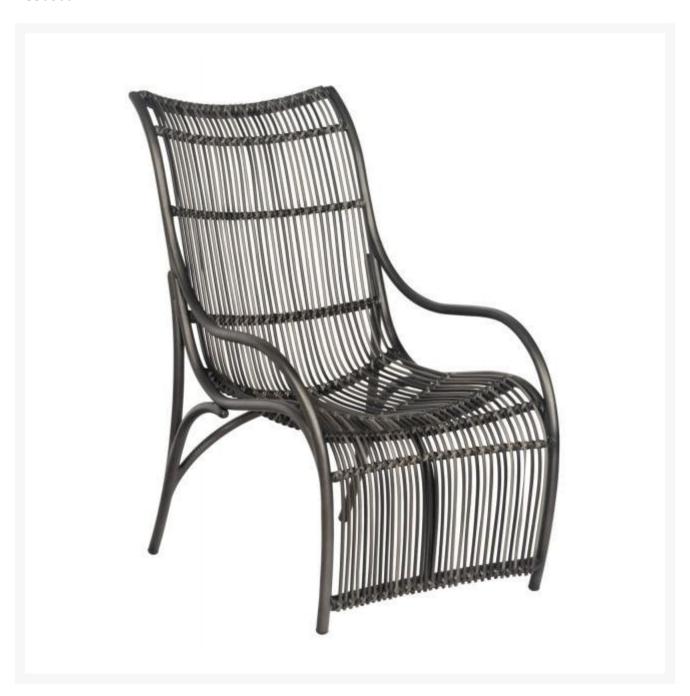

## Woodard Cape Lounge Chair

WDD-S508602

Enjoy the comfort of cushioned furniture without the worry. The Cape Collection gives you the comfort of cushions without the maintenance.

The Woodard name has been synonymous with quality wrought iron patio furniture for more than 150 years. Since that time, Woodard has led the industry in the production of wrought iron, aluminum, cast aluminum, and all-weather wicker furniture.

- Includes: 1 lounge chairMaterial: Woven HDPE
- Color: Charcoal Gray Weave
- Hand formed by skilled craftsmen for long lasting durability
- Dimensions: 35"L x 25.5"W x 42"H; SH: 23.5"; AH: 15"; 14 lbs
- Made to order. Cannot be cancelled or refunded once production begins.